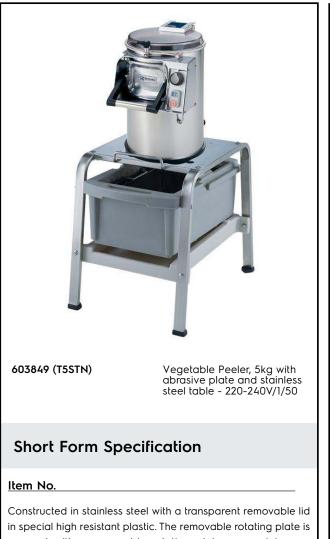

Peelers Vegetable Peeler, 5kg with abrasive plate & stainless steel table

covered with a removable rotating plate covered in very resistant abrasive material (silicon carbide). An interlocking safety magnetic devices will stop the machine from operating when the lid or door is opened. The electronic controls and motor have IP55 protection. Simple control panel with ON/OFF buttons and timer. Supplied with an abrasive plate and stainless steel filter table

#### Main Features

- Supplied with an abrasive plate and stainless steel filter table as standard.
- Removable rotating plate covered in very resistant abrasive material (silicon carbide).
- Products downloading made easy thanks to the specific chute, activating manually the disc rotation to channel the product out of the peeling chamber.
- Magnetic detectors will stop the machine from operating when the lid and/or door are opened.
- Red OFF, green ON buttons and timer knob.
- Productivity suitable for 30-100 meals per service.

### Construction

- Stainless steel construction with transparent lid in damage resistant plastic.
- IP55 waterproof control buttons.
- Transparent BPA free cover incorporates a magnetic safety system which stops the machine if lid is not properly closed.

### Included Accessories

- 1 of Abrasive plate for 5 kg PNC 653182 vegetable peeler (T5S)
- 1 of Filter table with sliding PNC 653783 shelf, pre-assembled