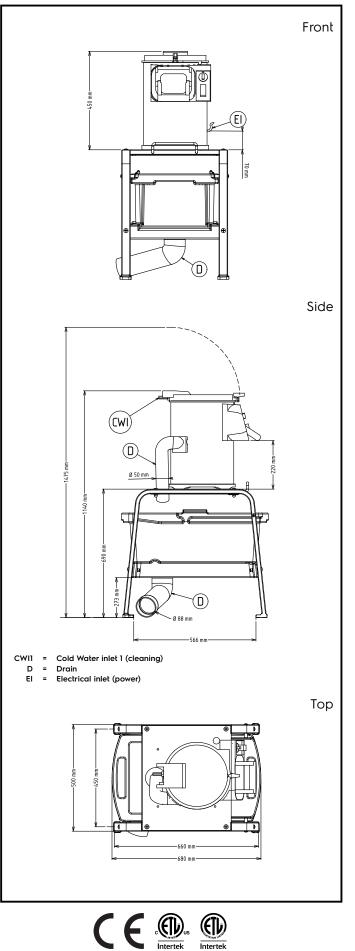

## Peelers Vegetable Peeler, 5kg with abrasive plate & stainless steel table

| Electric                                                                                                       |                                      |
|----------------------------------------------------------------------------------------------------------------|--------------------------------------|
| Supply voltage:<br>603849 (T5STN)                                                                              | 220-240 V/1N ph/50/60 Hz             |
| Capacity:                                                                                                      |                                      |
| Performance (up to):<br>Capacity:                                                                              | 80 kg/hour<br>5 litres               |
| Key Information:                                                                                               |                                      |
| External dimensions, Width:<br>External dimensions, Depth:<br>External dimensions, Height:<br>Shipping weight: | 494 mm<br>680 mm<br>1140 mm<br>50 kg |